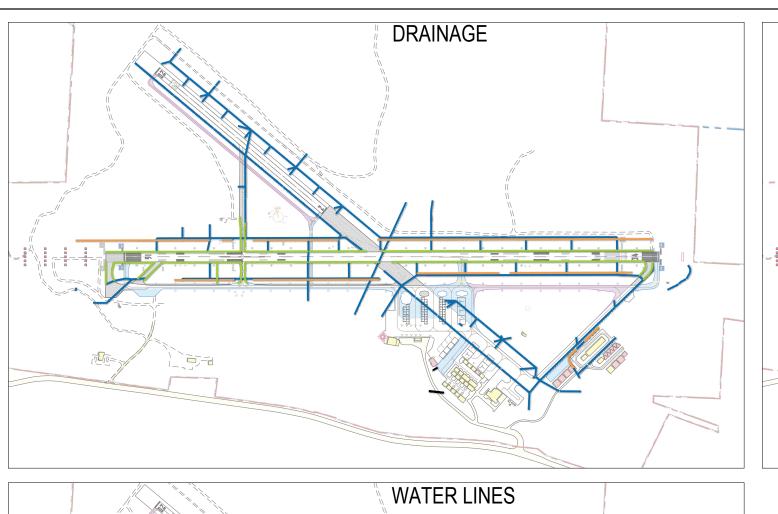

|                                | <br>                                                      |                                                                                                                                                                                                                                                                                                                                                                                                                                                                                                                                                                                                                                                                                                                                                                                                                                                                                                                                                                                                                                                                                                                                                                                                                                                                                                                                                                                                                                                                                                                                                                                                                                                                                                                                                                                                                                                                                                                                                                                                                                                                                                                                |  |
|--------------------------------|-----------------------------------------------------------|--------------------------------------------------------------------------------------------------------------------------------------------------------------------------------------------------------------------------------------------------------------------------------------------------------------------------------------------------------------------------------------------------------------------------------------------------------------------------------------------------------------------------------------------------------------------------------------------------------------------------------------------------------------------------------------------------------------------------------------------------------------------------------------------------------------------------------------------------------------------------------------------------------------------------------------------------------------------------------------------------------------------------------------------------------------------------------------------------------------------------------------------------------------------------------------------------------------------------------------------------------------------------------------------------------------------------------------------------------------------------------------------------------------------------------------------------------------------------------------------------------------------------------------------------------------------------------------------------------------------------------------------------------------------------------------------------------------------------------------------------------------------------------------------------------------------------------------------------------------------------------------------------------------------------------------------------------------------------------------------------------------------------------------------------------------------------------------------------------------------------------|--|
| DRAINAGE LEGEND                | POWER LINE LEGEND                                         |                                                                                                                                                                                                                                                                                                                                                                                                                                                                                                                                                                                                                                                                                                                                                                                                                                                                                                                                                                                                                                                                                                                                                                                                                                                                                                                                                                                                                                                                                                                                                                                                                                                                                                                                                                                                                                                                                                                                                                                                                                                                                                                                |  |
| STORM DRAIN CULVERT            | POWER LINE CITY1 RW 16-34                                 |                                                                                                                                                                                                                                                                                                                                                                                                                                                                                                                                                                                                                                                                                                                                                                                                                                                                                                                                                                                                                                                                                                                                                                                                                                                                                                                                                                                                                                                                                                                                                                                                                                                                                                                                                                                                                                                                                                                                                                                                                                                                                                                                |  |
| STORM DRAIN DITCH              | <br>POWER LINE CITY2 NAVIGATION AID                       |                                                                                                                                                                                                                                                                                                                                                                                                                                                                                                                                                                                                                                                                                                                                                                                                                                                                                                                                                                                                                                                                                                                                                                                                                                                                                                                                                                                                                                                                                                                                                                                                                                                                                                                                                                                                                                                                                                                                                                                                                                                                                                                                |  |
| STORM DRAIN MAIN LINE          | POWER LINE FAA1                                           |                                                                                                                                                                                                                                                                                                                                                                                                                                                                                                                                                                                                                                                                                                                                                                                                                                                                                                                                                                                                                                                                                                                                                                                                                                                                                                                                                                                                                                                                                                                                                                                                                                                                                                                                                                                                                                                                                                                                                                                                                                                                                                                                |  |
| STORM DRAIN RUNWAY UNDERDRAINS | <br>POWER LINE CITY3 RW 2-20                              |                                                                                                                                                                                                                                                                                                                                                                                                                                                                                                                                                                                                                                                                                                                                                                                                                                                                                                                                                                                                                                                                                                                                                                                                                                                                                                                                                                                                                                                                                                                                                                                                                                                                                                                                                                                                                                                                                                                                                                                                                                                                                                                                |  |
|                                | POWER LINE FAA2                                           |                                                                                                                                                                                                                                                                                                                                                                                                                                                                                                                                                                                                                                                                                                                                                                                                                                                                                                                                                                                                                                                                                                                                                                                                                                                                                                                                                                                                                                                                                                                                                                                                                                                                                                                                                                                                                                                                                                                                                                                                                                                                                                                                |  |
| WATER LINE LEGEND              | TELEPHONE LINE                                            |                                                                                                                                                                                                                                                                                                                                                                                                                                                                                                                                                                                                                                                                                                                                                                                                                                                                                                                                                                                                                                                                                                                                                                                                                                                                                                                                                                                                                                                                                                                                                                                                                                                                                                                                                                                                                                                                                                                                                                                                                                                                                                                                |  |
| 12" WATER LINE EXISTING        | NOTES:                                                    | ]                                                                                                                                                                                                                                                                                                                                                                                                                                                                                                                                                                                                                                                                                                                                                                                                                                                                                                                                                                                                                                                                                                                                                                                                                                                                                                                                                                                                                                                                                                                                                                                                                                                                                                                                                                                                                                                                                                                                                                                                                                                                                                                              |  |
| 8" WATER LINE EXISTING         | 1. ALL UTILITIES LINE WORK IS SCHEMATIC AND NOT TO SCALE. |                                                                                                                                                                                                                                                                                                                                                                                                                                                                                                                                                                                                                                                                                                                                                                                                                                                                                                                                                                                                                                                                                                                                                                                                                                                                                                                                                                                                                                                                                                                                                                                                                                                                                                                                                                                                                                                                                                                                                                                                                                                                                                                                |  |
| 6" WATER LINE EXISTING         | <br>1. ALE OFIETIES EINE WORK IS SOFIETIENT               | THE NOT TO COME.                                                                                                                                                                                                                                                                                                                                                                                                                                                                                                                                                                                                                                                                                                                                                                                                                                                                                                                                                                                                                                                                                                                                                                                                                                                                                                                                                                                                                                                                                                                                                                                                                                                                                                                                                                                                                                                                                                                                                                                                                                                                                                               |  |
| FUTURE WATER LINE - SIZE TBD   |                                                           | ADDRESS SANDERS SANDER |  |

**UTILITIES DRAWING** 

CITY OF NEWPORT, OR. NEWPORT MUNICIPAL AIRPORT MASTER PLAN UPDATE DRAWING FILE NAME 0009837W-R-UTLITIES

SHEET NUMBER

NO SCALE

17